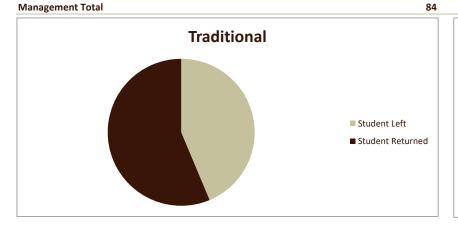

## **Retention of New Entering Student Cohorts**

Fall Entering Terms 2014-2021

| Retention Rates               |                          |                     | Term      |           |           |           |           |           |           |           |                    |
|-------------------------------|--------------------------|---------------------|-----------|-----------|-----------|-----------|-----------|-----------|-----------|-----------|--------------------|
|                               |                          |                     |           |           |           |           |           |           |           |           | 8-Yr.<br>Composite |
| Program                       | Category                 | Result              | Fall 2014 | Fall 2015 | Fall 2016 | Fall 2017 | Fall 2018 | Fall 2019 | Fall 2020 | Fall 2021 | Retention          |
| Management                    |                          |                     |           |           |           |           |           |           |           |           |                    |
|                               | Traditional              |                     |           |           |           |           |           |           |           |           |                    |
|                               |                          | % Students Leaving  | 40.5%     | 53.8%     | 47.5%     | 59.3%     | 48.0%     | 38.1%     | 42.4%     | 32.1%     | 43.9%              |
|                               |                          | % Students Retained | 59.5%     | 46.2%     | 52.5%     | 40.7%     | 52.0%     | 61.9%     | 57.6%     | 67.9%     | 56.1%              |
|                               | Transfer                 |                     |           |           |           |           |           |           |           |           |                    |
|                               |                          | % Students Leaving  | 40.4%     | 39.1%     | 32.3%     | 61.1%     | 48.1%     | 50.0%     | 30.0%     | 35.7%     | 41.4%              |
|                               |                          | % Students Retained | 59.6%     | 60.9%     | 67.7%     | 38.9%     | 51.9%     | 50.0%     | 70.0%     | 64.3%     | 58.6%              |
|                               |                          |                     |           |           |           |           |           |           |           |           |                    |
|                               |                          |                     | Fall 2014 | Fall 2015 | Fall 2016 | Fall 2017 | Fall 2018 | Fall 2019 | Fall 2020 | Fall 2021 | 8-Yr.              |
| SMSU Overall Traditional Rate |                          |                     | 68.4%     | 68.3%     | 59.9%     | 64.7%     | 67.2%     | 73.7%     | 63.1%     | 67.1%     | 66.5%              |
|                               |                          |                     |           |           |           |           |           |           |           |           |                    |
| Students in Cohort            |                          |                     | Term      |           |           |           |           |           |           |           |                    |
| Program                       | Category                 | Result              | Fall 2014 | Fall 2015 | Fall 2016 | Fall 2017 | Fall 2018 | Fall 2019 | Fall 2020 | Fall 2021 | Total              |
| Management                    | Traditional              | # Students Leaving  | 15        | 14        | 19        | 16        | 12        | 8         | 14        | 17        | 115                |
|                               |                          | # Students Retained | 22        | 12        | 21        | 11        | 13        | 13        | 19        | 36        | 147                |
|                               | <b>Traditional Total</b> |                     | 37        | 26        | 40        | 27        | 25        | 21        | 33        | 53        | 262                |
|                               | Transfer                 | # Students Leaving  | 19        | 9         | 10        | 11        | 13        | 9         | 6         | 5         | 82                 |
|                               |                          | # Students Retained | 28        | 14        | 21        | 7         | 14        | 9         | 14        | 9         | 116                |
|                               |                          |                     |           |           |           |           |           |           |           |           |                    |