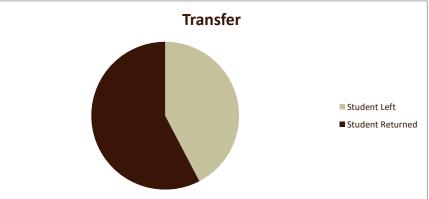

## **Retention of New Entering Student Cohorts**

Fall Entering Terms 2014-2021

| Retention Rates               |                          |                     | Term      |           |           |           |           |           |           |           |                    |
|-------------------------------|--------------------------|---------------------|-----------|-----------|-----------|-----------|-----------|-----------|-----------|-----------|--------------------|
|                               |                          |                     |           |           |           |           |           |           |           |           | 8-Yr.<br>Composite |
| Program                       | Category                 | Result              | Fall 2014 | Fall 2015 | Fall 2016 | Fall 2017 | Fall 2018 | Fall 2019 | Fall 2020 | Fall 2021 | Retention          |
| Management                    |                          |                     |           |           |           |           |           |           |           |           |                    |
|                               | Traditional              |                     |           |           |           |           |           |           |           |           |                    |
|                               |                          | % Students Leaving  | 40.5%     | 53.8%     | 47.5%     | 59.3%     | 48.0%     | 38.1%     | 42.4%     | 32.1%     | 43.9%              |
|                               |                          | % Students Retained | 59.5%     | 46.2%     | 52.5%     | 40.7%     | 52.0%     | 61.9%     | 57.6%     | 67.9%     | 56.1%              |
|                               | Transfer                 |                     |           |           |           |           |           |           |           |           |                    |
|                               |                          | % Students Leaving  | 40.4%     | 39.1%     | 32.3%     | 61.1%     | 48.1%     | 50.0%     | 30.0%     | 35.7%     | 41.4%              |
|                               |                          | % Students Retained | 59.6%     | 60.9%     | 67.7%     | 38.9%     | 51.9%     | 50.0%     | 70.0%     | 64.3%     | 58.6%              |
|                               |                          |                     |           |           |           |           |           |           |           |           |                    |
|                               |                          |                     | Fall 2014 | Fall 2015 | Fall 2016 | Fall 2017 | Fall 2018 | Fall 2019 | Fall 2020 | Fall 2021 | 8-Yr.              |
| SMSU Overall Traditional Rate |                          |                     | 68.4%     | 68.3%     | 59.9%     | 64.7%     | 67.2%     | 73.7%     | 63.1%     | 67.1%     | 66.5%              |
|                               |                          |                     |           |           |           |           |           |           |           |           |                    |
| Students in Cohort            |                          |                     | Term      |           |           |           |           |           |           |           |                    |
| Program                       | Category                 | Result              | Fall 2014 | Fall 2015 | Fall 2016 | Fall 2017 | Fall 2018 | Fall 2019 | Fall 2020 | Fall 2021 | Total              |
| Management                    | Traditional              | # Students Leaving  | 15        | 14        | 19        | 16        | 12        | 8         | 14        | 17        | 115                |
|                               |                          | # Students Retained | 22        | 12        | 21        | 11        | 13        | 13        | 19        | 36        | 147                |
|                               | <b>Traditional Total</b> |                     | 37        | 26        | 40        | 27        | 25        | 21        | 33        | 53        | 262                |
|                               | Transfer                 | # Students Leaving  | 19        | 9         | 10        | 11        | 13        | 9         | 6         | 5         | 82                 |
|                               |                          | # Students Retained | 28        | 14        | 21        | 7         | 14        | 9         | 14        | 9         | 116                |
|                               |                          |                     |           |           |           |           |           |           |           |           |                    |

**Transfer Total** 